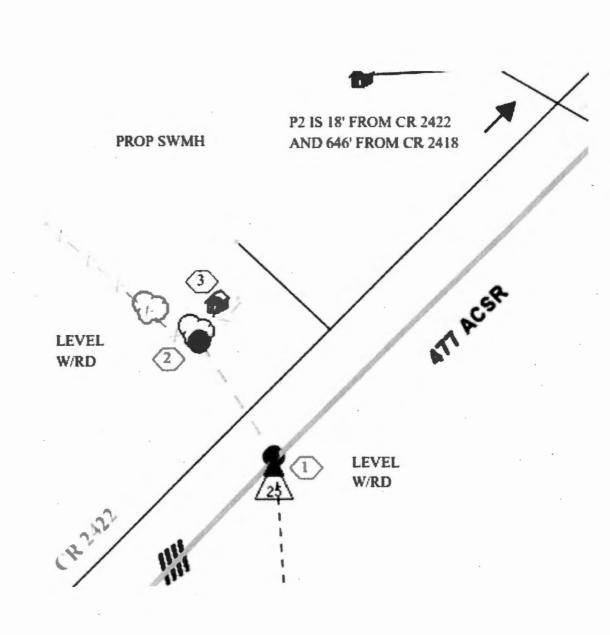

## Greetings:

Farmers Electric Cooperative, Inc. is requesting permission to construct electrical power distribution facilities which will cross County Road <u>2422</u> which is located 646 ft southwest of CR 2418 in Hunt County, Texas.

Site location map and construction sketches are enclosed. The construction sketch details the proposed work. All road crossings will have a minimum vertical clearance of 22 feet.

If you have any questions, please contact me at any time.