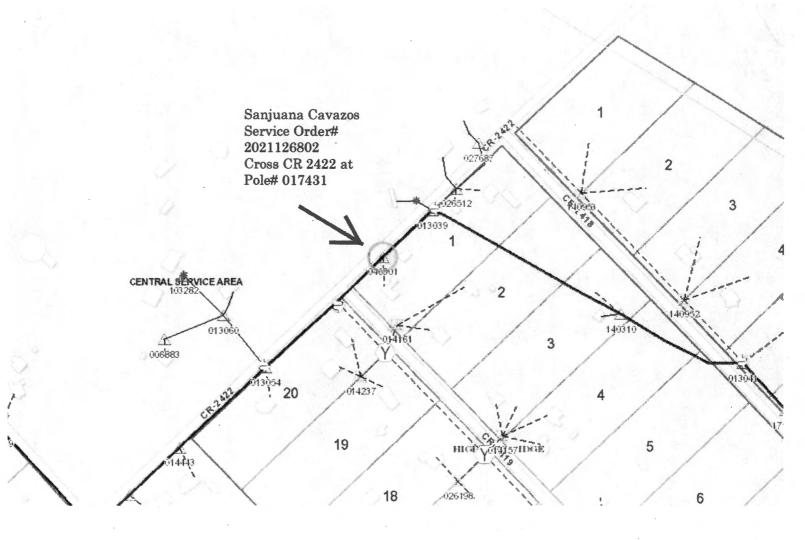

## Greetings:

Farmers Electric Cooperative, Inc. is requesting permission to construct electrical power distribution facilities which will cross County Road <u>2422</u> which is located 646 ft southwest of CR 2418 in Hunt County, Texas.

Site location map and construction sketches are enclosed. The construction sketch details the proposed work. All road crossings will have a minimum vertical clearance of 22 feet.

If you have any questions, please contact me at any time.